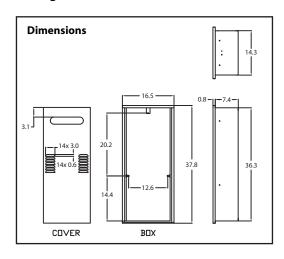

## **RB-500 Recess Box**

(For Model NR50-OD, N-0531S-OD, and NR66-OD)

- Made of powder coated steel for use with outdoor (-OD) models
- Outdoor installation eliminates venting while creating a clean installation
- Installating outdoors will provide more square footage within a home
- CSA-approved design that is designed to be mounted in a wall cavity and rated for zero clearance to combustibles\*
- Flanged version also available

## Recess Box Models Recess Box - Standard (#RB-500) Flanged Version (#RB-500F)

## • For Outdoor Models NR50-OD NR66-OD N-0531S-OD

\*This accessory is rated for zero clearance to combustibles. In order to perform necessary maintenance on the water heater, 2' of clearance is recommended from the front of the recess box.