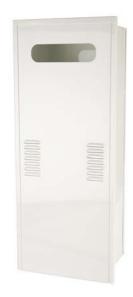

## **RB-500 Recess Box**

(For Model NR50-OD, N-0531S-OD, and NR66-OD)

- Made of powder coated steel for use with outdoor (-OD) models
- Outdoor installation eliminates venting while creating a clean installation
- Installating outdoors will provide more square footage within a home
- CSA-approved design that is designed to be mounted in a wall cavity and rated for zero clearance to combustibles\*
- Flanged version also available

## Recess Box Models Recess Box - Standard (#RB-500) Flanged Version (#RB-500F)