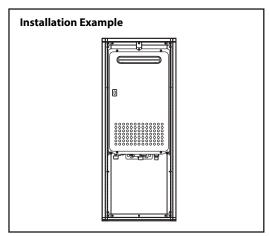

## **RB-500 Recess Box**

(For Model NR50-OD, N-0531S-OD, and NR66-OD)

- Made of powder coated steel for use with outdoor (-OD) models
- Outdoor installation eliminates venting while creating a clean installation
- Installating outdoors will provide more square footage within a home
- CSA-approved design that is designed to be mounted in a wall cavity and rated for zero clearance to combustibles\*
- Flanged version also available

## Recess Box Models Recess Box - Standard (#RB-500) Flanged Version (#RB-500F)

## • For Outdoor Models NR50-OD NR66-OD N-0531S-OD

\*This accessory is rated for zero clearance to combustibles. In order to perform necessary maintenance on the water heater, 2' of clearance is recommended from the front of the recess box.